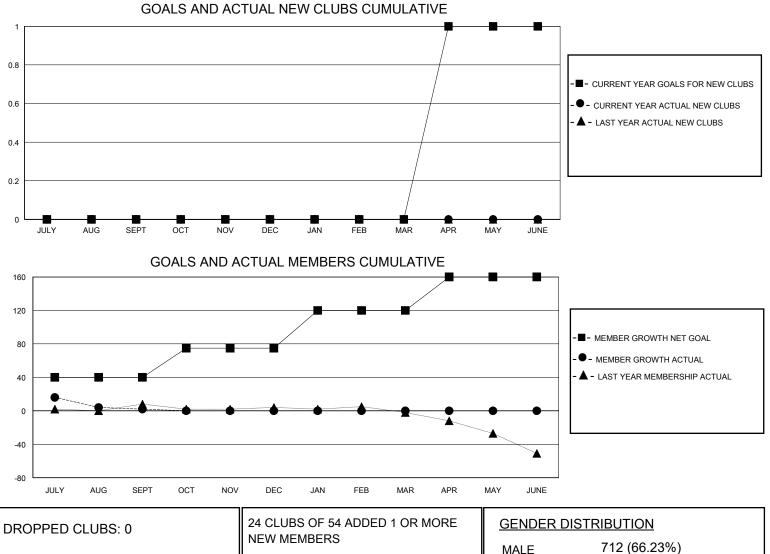

## District 201C1

Results as of: 9/30/2023

| GMT:          |               | GMT CA      |               |                       |                         |                         |                                                    |  |  |
|---------------|---------------|-------------|---------------|-----------------------|-------------------------|-------------------------|----------------------------------------------------|--|--|
|               | Club          | )S          |               | Members               |                         |                         |                                                    |  |  |
|               | RESULTS FOR   | R 2023-2024 |               | RESULTS FOR 2023-2024 |                         |                         |                                                    |  |  |
| QUARTER       | NEW CLUB GOAL | NEW CLUBS   | DROPPED CLUBS | QUARTER               | MBER GROWTH NET<br>GOAL | MEMBER GROWTH<br>ACTUAL | DROPPED<br>MEMBERS ACTUAL<br>(including transfers) |  |  |
| JULY/AUG/SEPT | 0             | 0           | 0             | JULY/AUG/SEPT         | 40                      | 48                      | 35                                                 |  |  |
| OCT/NOV/DEC   | 0             | 0           | 0             | OCT/NOV/DEC           | 35                      | 0                       | 0                                                  |  |  |
| JAN/FEB/MAR   | 0             | 0           | 0             | JAN/FEB/MAR           | 45                      | 0                       | 0                                                  |  |  |
| APR/MAY/JUNE  | 1             | 0           | 0             | APR/MAY/JUNE          | 40                      | 0                       | 0                                                  |  |  |

| DROPPED CLUBS: 0 |              | 24 CLUBS OF 54 ADDED 1 OR MORE | GENDER DISTRIBUTION        |              |     |
|------------------|--------------|--------------------------------|----------------------------|--------------|-----|
|                  |              | NEW MEMBERS                    | MALE                       | 712 (66.23%) |     |
|                  |              |                                | FEMALE                     | 363 (33.77%) |     |
| DROPPED MEMBERS  |              |                                |                            |              |     |
| DECEASED         | 10           | CLICK HERE FOR CUMULATIVE      | TOTAL FAMILY UNIT MEMBERS  |              | 123 |
| CLUB CANCELLED   | 0            | MEMBERSHIP DATA                |                            |              | 60  |
| OTHER            | 25           |                                | FAMILY MEMBERS PAYING HALF |              | 62  |
| TOTAL            | 35           |                                |                            |              |     |
|                  | <b>. .</b> . |                                | <b>.</b> .                 | _            |     |